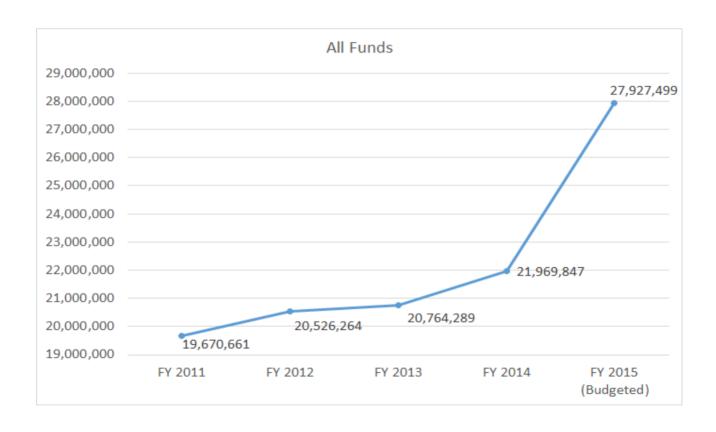

#### Great Falls College MSU Historic Budget Totals

|                                | FY 2011       | FY 2012       | FY 2013       | FY 2014       | FY 2015       |
|--------------------------------|---------------|---------------|---------------|---------------|---------------|
| Budget Type                    | Actual        | Actual        | Actual        | Actual        | Budgeted      |
| Current Operating Unrestricted | \$ 10,651,477 | \$ 10,446,460 | \$ 10,715,363 | \$ 11,151,581 | \$ 11,627,353 |
| Current Restricted             | 5,984,641     | 6,212,045     | 5,568,044     | 6,066,407     | 8,748,299     |
| Current Designated             | 1,079,757     | 1,606,257     | 1,811,078     | 1,815,152     | 1,887,201     |
| Auxiliary Enterprises          | 1,752,734     | 1,797,628     | 1,792,203     | 1,865,828     | 1,893,125     |
| Loan & Endowment Funds         | -             | -             | -             | -             | -             |
| Plant Funds                    | 202,052       | 463,874       | 877,601       | 1,070,879     | 3,771,521     |
| TOTAL ALL FUNDS                | \$ 19,670,661 | \$ 20,526,264 | \$ 20,764,289 | \$ 21,969,847 | \$ 27,927,499 |