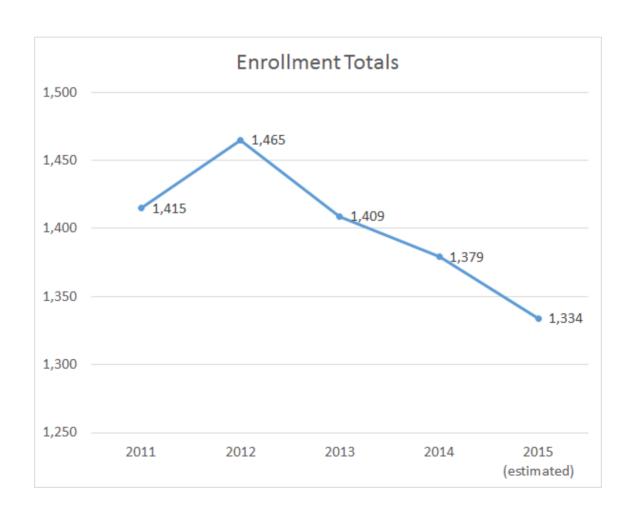

# Great Falls College MSU Enrollment

|              | FY11<br><u>Actuals</u> | FY12<br><u>Actuals</u> | FY13<br><u>Actuals</u> | FY14<br><u>Actuals</u> | FY15<br><u>Budgeted</u> |
|--------------|------------------------|------------------------|------------------------|------------------------|-------------------------|
| Resident     | 1,387                  | 1,424                  | 1,365                  | 1,339                  | 1,294                   |
| WUE          | 5                      | 6                      | 5                      | 7                      | 5                       |
| Non-resident | 23                     | 35                     | 39                     | 33                     | 35                      |
| Total        | 1,415                  | 1,465                  | 1,409                  | 1,379                  | 1,334                   |