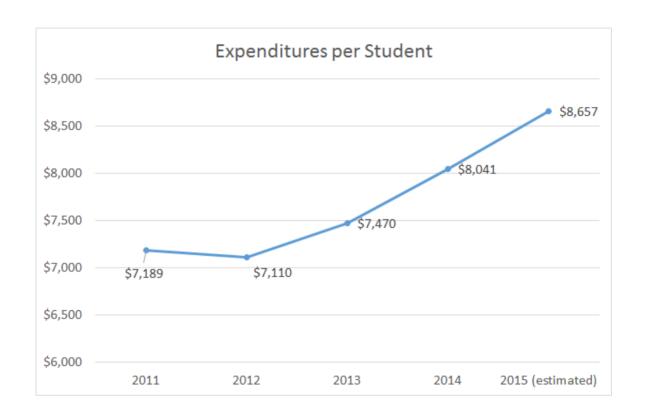

# **Great Falls College MSU Expenditures per Student**

| Expenditures | Expenditures | Expenditures | Expenditures | Expenditures | Expenditures |
|--------------|--------------|--------------|--------------|--------------|--------------|
| per FTE      |
| FY11         | FY12         | FY13         | FY14         | FY15         | Growth       |
| Actual       | Actual       | Actual       | Actuals      | Budget       | Rate         |
| \$7,189      | \$7,110      | \$7,470      | \$8,041      | \$8,657      | 4.8%         |